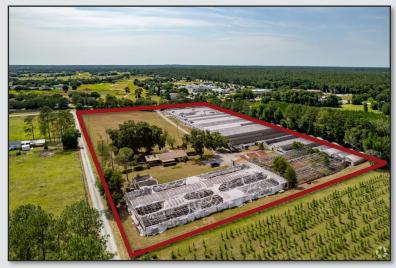

### PROPERTY DETAILS

- ±9.33 Acres total
- ±590' Frontage
- Zoned for Agriculture (Can be rezoned)
- Receiving Area A-1-20 FLU
- Existing Building: 1,051 SF Residential

| 2024 DEMOGRAPHICS | 1-MILE    | 3-MILE    | 5-MILE    |
|-------------------|-----------|-----------|-----------|
| Population        | 1,029     | 8,796     | 24,767    |
| Average HH Income | \$136,729 | \$131,197 | \$118,637 |
| Median HH Income  | \$96,647  | \$105,729 | \$102,089 |