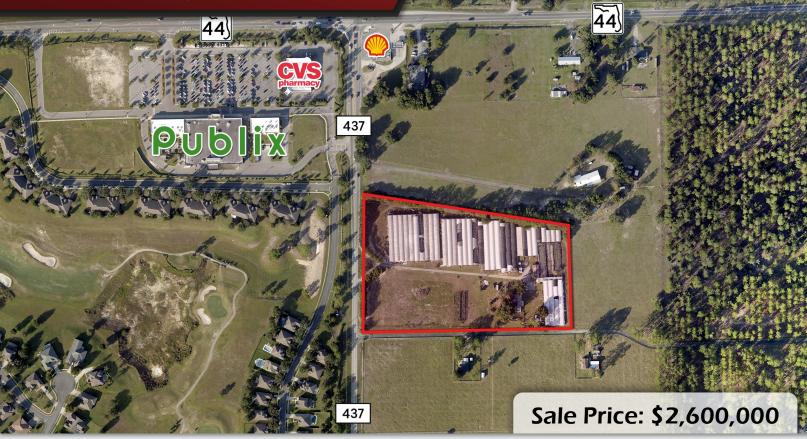

# CR 437 & SR 44 Sorrento Development

34240 Co Rd 437 Sorrento, FL 32776

#### LOCATION DETAILS

Located near the intersection of SR 44 and Plymouth Sorrento Rd with traffic counts of +13,000 CPD. Across from Publix, CVS and the gated community of Sorrento Hills. This area has seen increased development thanks to the continuation of the 429. Nearby developments include residential along SR 46 and Sorrento Pines, a new community that began development earlier this year just south of the property.

### PROPERTY DETAILS

- ±9.33 Acres total
- ±590' Frontage
- Zoned for Agriculture (Can be rezoned)
- Receiving Area A-1-20 FLU
- Existing Building: 1,051 SF Residential

| 2024 DEMOGRAPHICS | 1-MILE    | 3-MILE    | 5-MILE    |
|-------------------|-----------|-----------|-----------|
| Population        | 1,029     | 8,796     | 24,767    |
| Average HH Income | \$136,729 | \$131,197 | \$118,637 |
| Median HH Income  | \$96,647  | \$105,729 | \$102,089 |