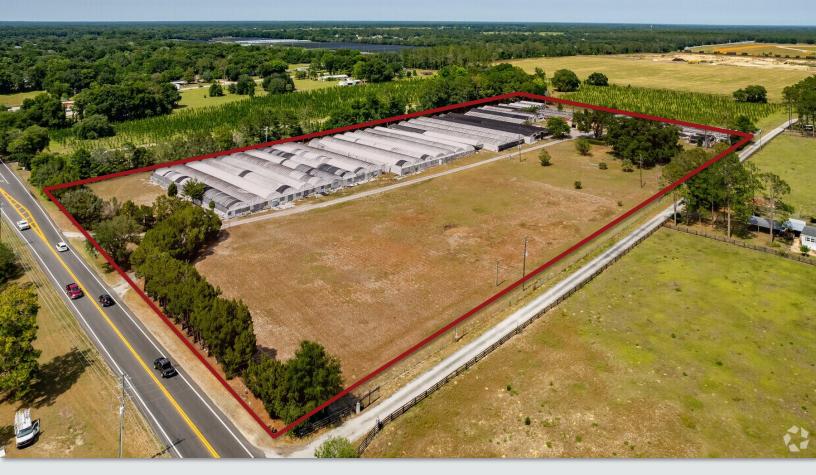

### PROPERTY DETAILS

- ±9.33 Acres total
- ±590' Frontage
- Zoned for Agriculture (Can be rezoned)
- Receiving Area A-1-20 FLU
- Existing Building: 1,051 SF Residential

| 2024 DEMOGRAPHICS | 1-MILE    | 3-MILE    | 5-MILE    |
|-------------------|-----------|-----------|-----------|
| Population        | 1,029     | 8,796     | 24,767    |
| Average HH Income | \$136,729 | \$131,197 | \$118,637 |
| Median HH Income  | \$96,647  | \$105,729 | \$102,089 |